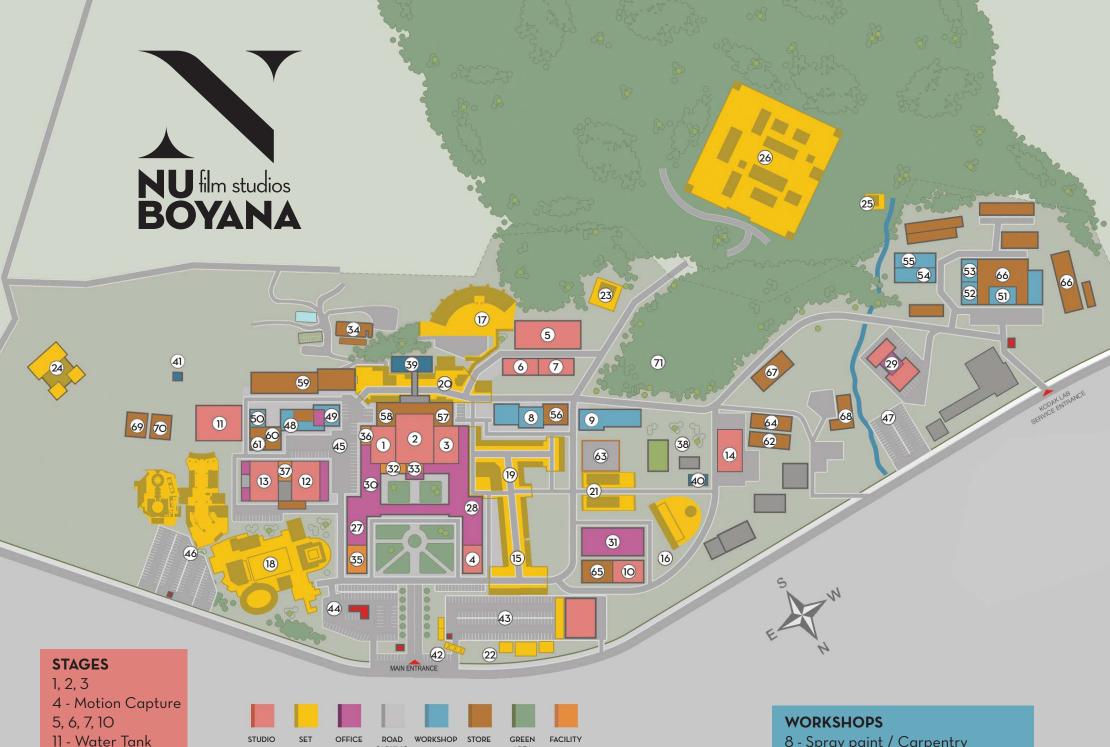

### **OPEN SETS**

12, 13, 14

- 15 London Streets
- 16 St. Paul's Cathedral
- 17 Roman Set Colosseo
- 18 Roman Set
- 19 New York Streets
- 20 Arabic street
- 21 American neighbourhood
- 22 Shopping center
- 23 Ancient village
- 24 Army Base
- 25 Village House
- 26 Gulag camp

### **OFFICES**

- 27 Management
- 28 World Wide FX CGI Studio
- 29 Offices for rent / Main Building
- 29 Hospital set / Offices for rent
- 30 Offices for rent / Main Building
- 31 Offices for rent

## **FACILITIES**

- 32 Restaurant and Pizza, ground level
- 33 Coffee shop, ground level
- 34 Greenhouse Summer restaurant
- 35 Danny Lerner Memorial Theatre
- 36 Dining rooms
- 37 Dining room
- 38 Tennis Court
- 39 Power station 1
- 40 Power station 5
- 41 Power station 6

# **PARKINGS**

- 42 Visitor Parking
- 43 "Brown" Crew Parking
- 44 "Gray" Crew Parking
- 45 "Yellow" Crew Parking
- 46 "300" Parking
- 47 "Kodak" Parking

- 8 Spray paint / Carpentry
- 9 Metal workshop
- 48 SFX workshop
- 49 Foam workshop
- 50 Vacumform & models
- 51 Action vehicles repairs
- 52, 53 Metal workshops 1 & 2
- 54, 55 Carpentry workshops 1 & 2

## **STORAGE**

- 56 Grip store
- 57 Camera department
- 58 Electrical store
- 59 Wardrobe
- 60 Set dressing Antique furniture
- 61 Weapon store
- 62 Wardrobe store
- 63 Open store
- 64, 65 Dressing/ Prop store 4 & 5
- 66 Action vehicles
- 67, 68, 69 Props
- 70 Carpentry
- 71 Forest backlot