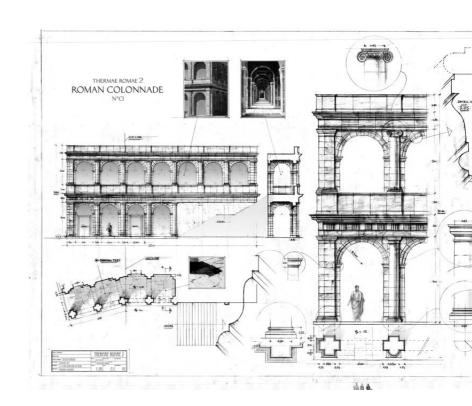

21 Ancient village

11 - Water Tank

**OPEN SETS** 

14 Roman set

39 "Brown" crew parking 40 Visitor parking

41 "Grey" crew parking

43 Caravans & trucks 44 "300" parking

45 "Kodak" parking Security points