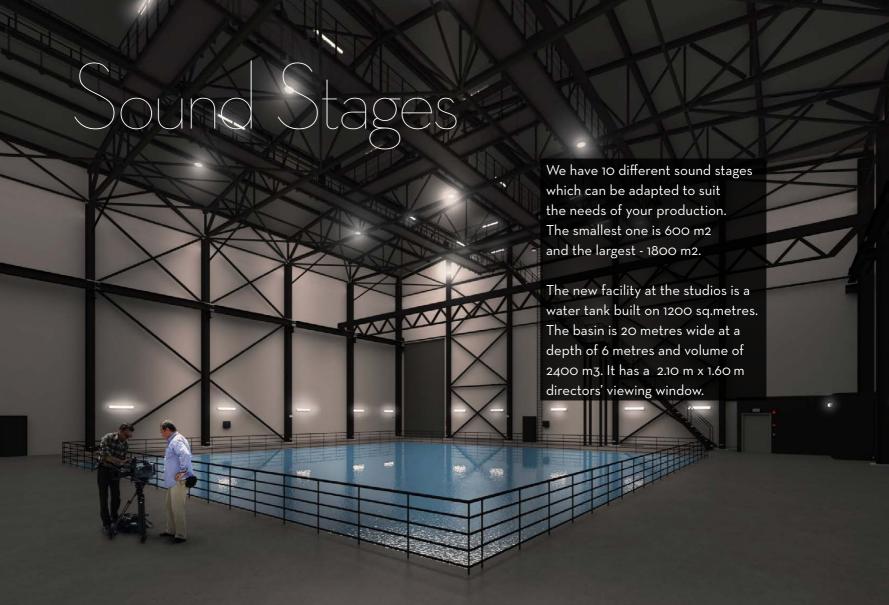

# Set design

Award-winning artists will bring your vision to life.

Lightweight and affordable, the latest digital cameras redefine the limits of motion picture capture with ultra-fast workflows and image quality that's every bit as good as 35mm film. From major motion pictures and high-end dramas to commercials, music videos and mainstream TV, our cameras suit a wide variety of applications and budgets. All are provided with equipment and accessories, along with full technical support and partnerships with the leading equipment providers.