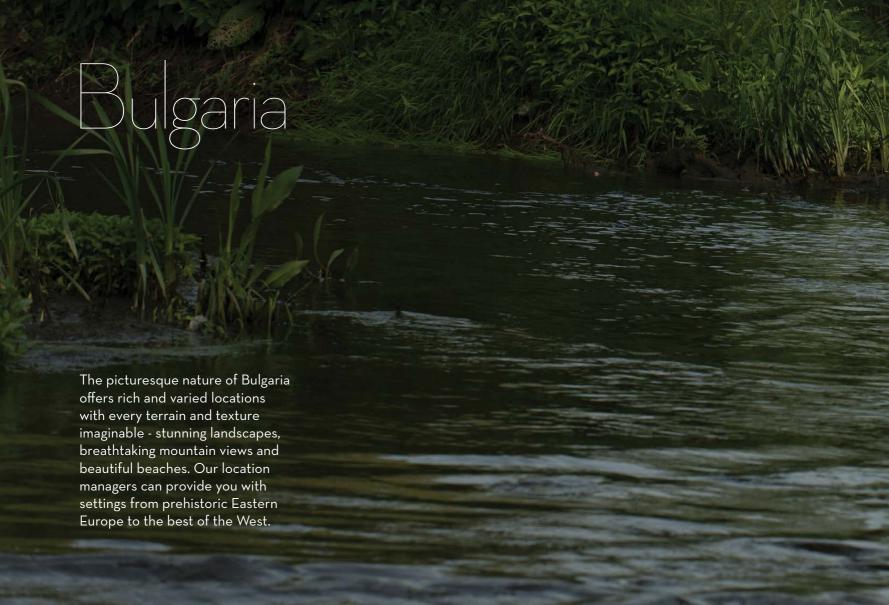

**Four seasons, one location:** Bulgaria's continental climate is characterized by four well-defined seasons: white and snowy winter, fresh and blooming spring, warm and sunny summer, and rainy and golden-leafed autumn. You will always find the fitting background to make your production stand out.