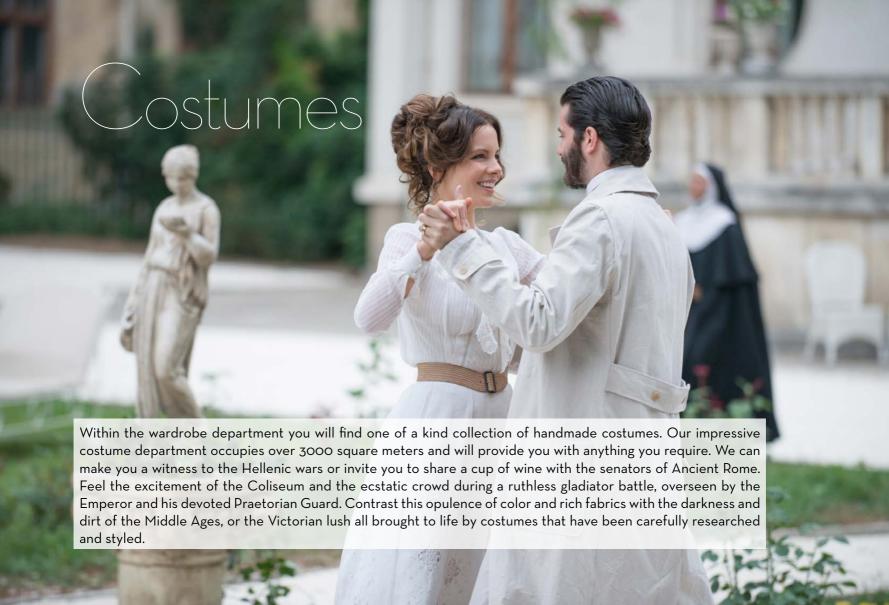

### Props

Bed knobs, broomsticks and all your favorite things can be found right here within our warehouses. Vintage typewriters, modern artwork and everything in between to lend an authentic look to the world you want to create. In our five huge storage areas we maintain a particularly impressive collection of Roman props, as well as a vast array of furniture, household items, office and restaurant equipment, statues and paintings. Many are custom-made on site and our skilled technicians can modify any existing props to suit your needs. Our graphic designers can also provide any period's posters, newspapers, number plates and more, while our experienced staff can assist you with accurate insights and advice to deliver that genuine look your film needs.