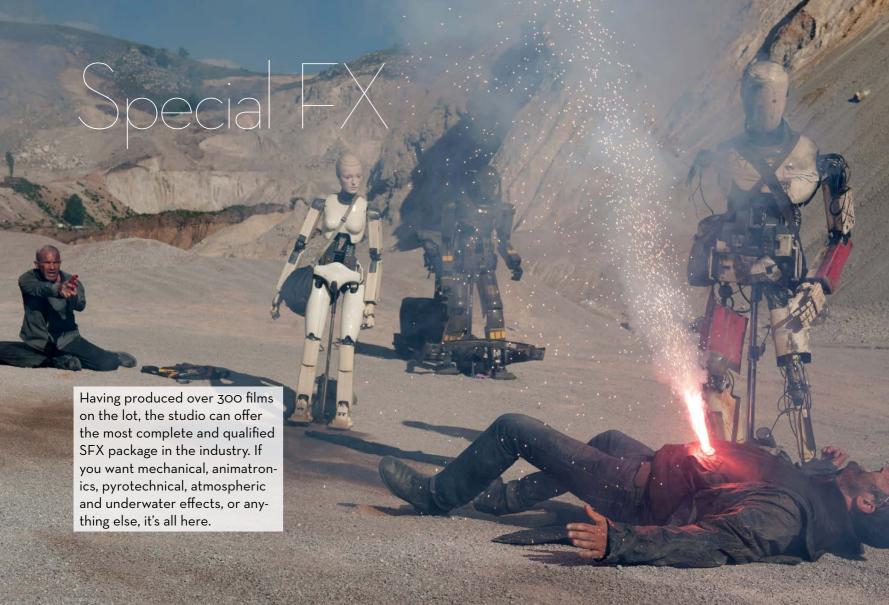

## Visual EX

Nu Boyana is the home of the biggest visual effects studio in Eastern Europe. In the last fifteen years the Worldwide FX's artists have been dedicated to creating top-notch visual effects armed with the latest technology available.

Worldwide FX can provide a full range of visual effects services including conceptual design, look development, on-set supervision, compositing, 3D animation / CGI, digital matte painting, and finishing. And the company's team of supervisors, designers and VFX artists is experienced in bringing vision to life.

As visual effects professionals, the Worldwide FX team is ready to supply film crews with cost-effective solutions within the production budget.

WorldWide FX has its own Art Department with designers who are true masters in bringing ambitious ideas to life. They are a significant part of every major project coming to the studio - from previsualization through concepts and storyboards to digital matte paintings and motion graphic animations.