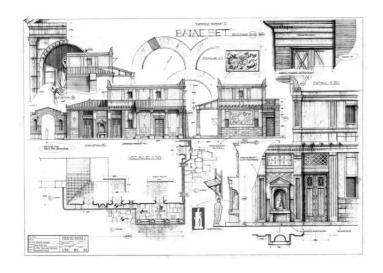

### Props

Bed knobs, broomsticks and all your favorite things can be found right here within our warehouses. Vintage typewriters, modern artwork and everything in between to lend an authentic look to the world you want to create. In our five huge storage areas we maintain a particularly impressive collection of Roman props, as well as a vast array of furniture, household items, office and restaurant equipment, statues and paintings. Many are custom-made on site and our skilled technicians can modify any existing props to suit your needs. Our graphic designers can also provide any period's posters, newspapers, number plates and more, while our experienced staff can assist you with accurate insights and advice to deliver that genuine look your film needs.

21 Ancient village

11 - Water Tank

**OPEN SETS** 

14 Roman set

39 "Brown" crew parking 40 Visitor parking

41 "Grey" crew parking

43 Caravans & trucks 44 "300" parking

45 "Kodak" parking Security points