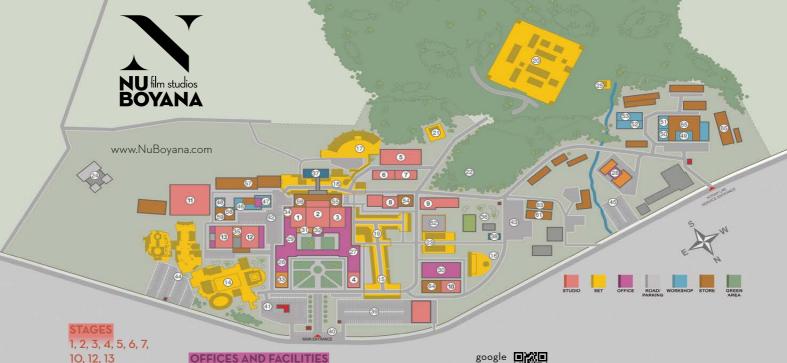

**OFFICES AND FACILITIES** 

26 Management

27 World Wide FX CGI studio

28 Kodak laboratory

29 Offices for rent /main building/

16 St. Paul's Cathedral 30 Offices for rent

17 Roman set colosseo 31 Restaurant, ground level 18 Arabian street

19 New York streets

1-ground level, 2-first floor 42 "Yellow" office parking 49 Action vehicles repairs

38 Power station 5

22 Forest back lot 36 Sport club

24 Army base 37 Power station 1

25 Village house

20 Gulag camp

21 Ancient village

11 - Water Tank

**OPEN SETS** 

14 Roman set

39 "Brown" crew parking 40 Visitor parking

41 "Grey" crew parking

43 Caravans & trucks 44 "300" parking

45 "Kodak" parking Security points

**WORKSHOPS** 

street view

46 SFX workshop

47 Foam workshop 48 Vacuform & models

50 Metal workshop 1 51 Metal workshop 2

52 Carpentry workshop 1

53 Carpentry workshop 2

54 Grip store

55 Camera department

56 Electrical store

57 Wardrobe

58 Set dressing antique furniture

59 Weapon store

61 Wardrobe store

62 Open Store

63 Dressing/prop store 4 64 Dressing/prop store 5

65 Action vehicles