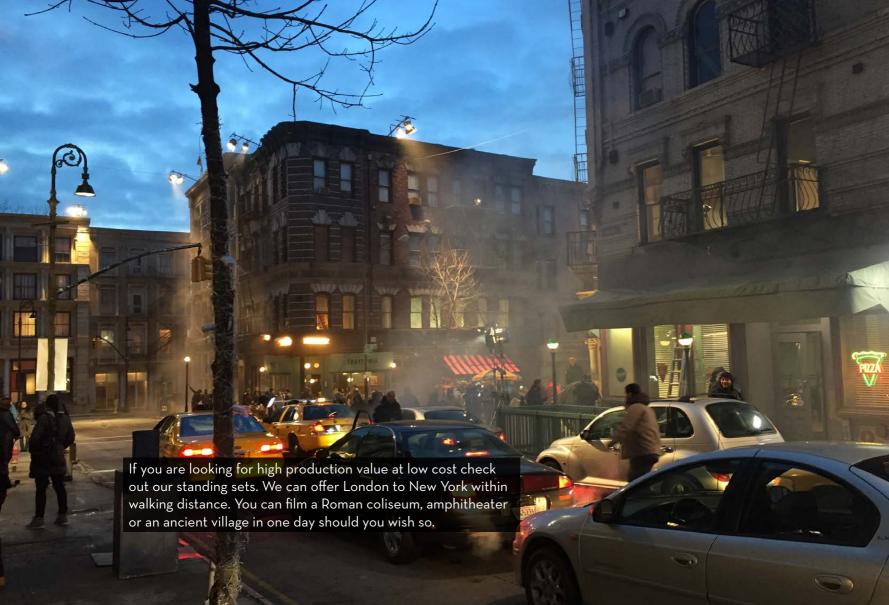

## We are a one-stop-shop for filmmakers providing services from script to screen.

With a rich ancient history, spectacular scenery and varied urban infrastructure we offer industrial, historical and modern areas to best fit your story. You can pick and choose the right locations for you situated in close proximity of each other. A growing number of film houses around the world are discovering what makes Nu Boyana special. We offer you unique locations, professional services and high production value.

**Four seasons, one location:** Bulgaria's continental climate is characterized by four well-defined seasons: white and snowy winter, fresh and blooming spring, warm and sunny summer, and rainy and golden-leafed autumn. You will always find the fitting background to make your production stand out.