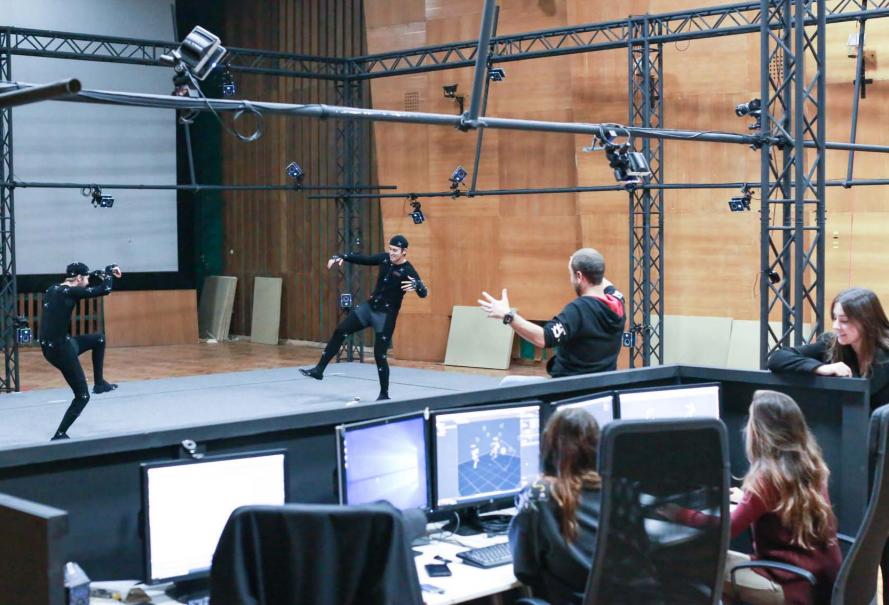

# Motion Capture Stage

Send us a picture and we bring it to life. We model, rig, and capture your actors' movements and deliver the data edited for you to plug into any environment you choose. We have a state of the art Vicon motion capture stage complete with an amazing crew of talented editors to provide an end to end solution for your project.