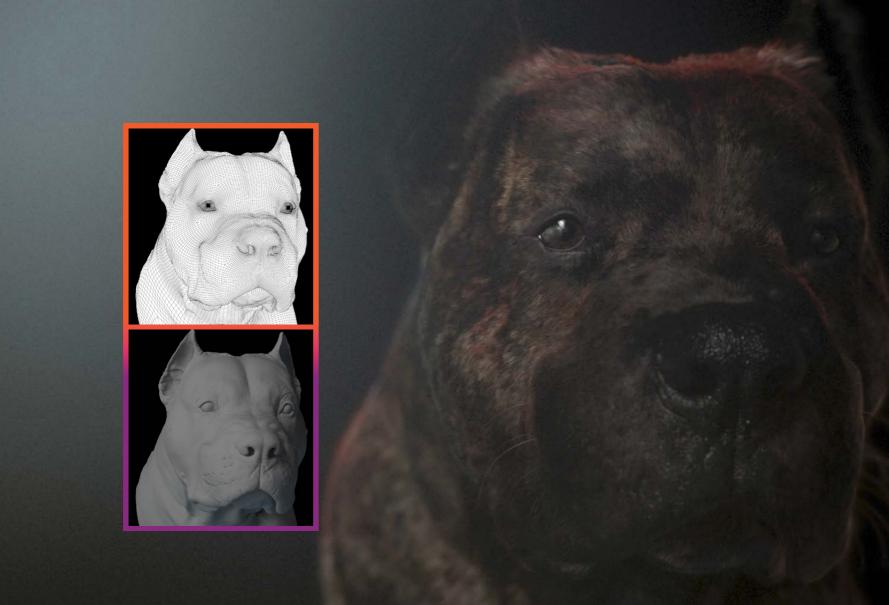

## Visual EX

Nu Boyana is the home of the biggest visual effects studio in Eastern Europe. In the last fifteen years the Worldwide FX's artists have been dedicated to creating top-notch visual effects armed with the latest technology available.

Worldwide FX can provide a full range of visual effects services including conceptual design, look development, on-set supervision, compositing, 3D animation / CGI, digital matte painting, and finishing. And the company's team of supervisors, designers and VFX artists is experienced in bringing vision to life.