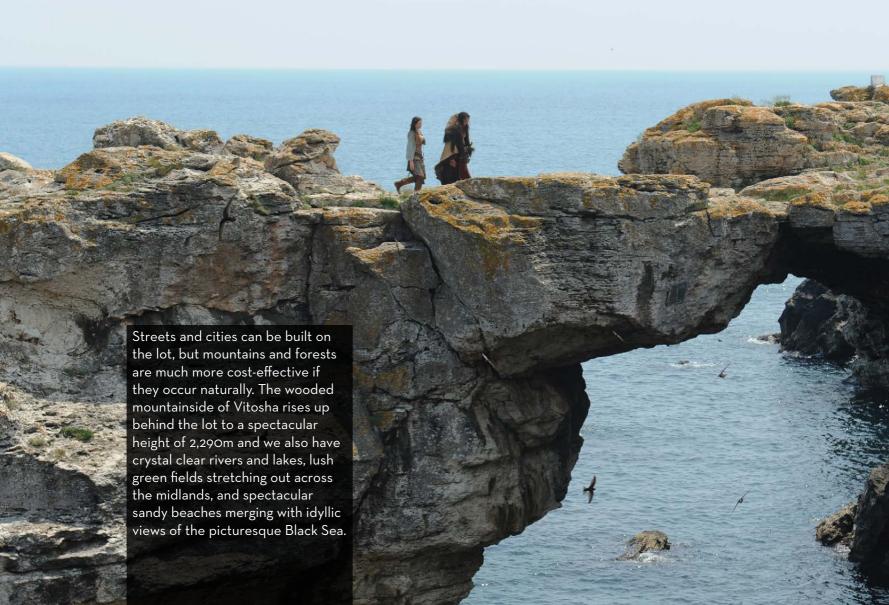

**Four seasons, one location:** Bulgaria's continental climate is characterized by four well-defined seasons: white and snowy winter, fresh and blooming spring, warm and sunny summer, and rainy and golden-leafed autumn. You will always find the fitting background to make your production stand out.