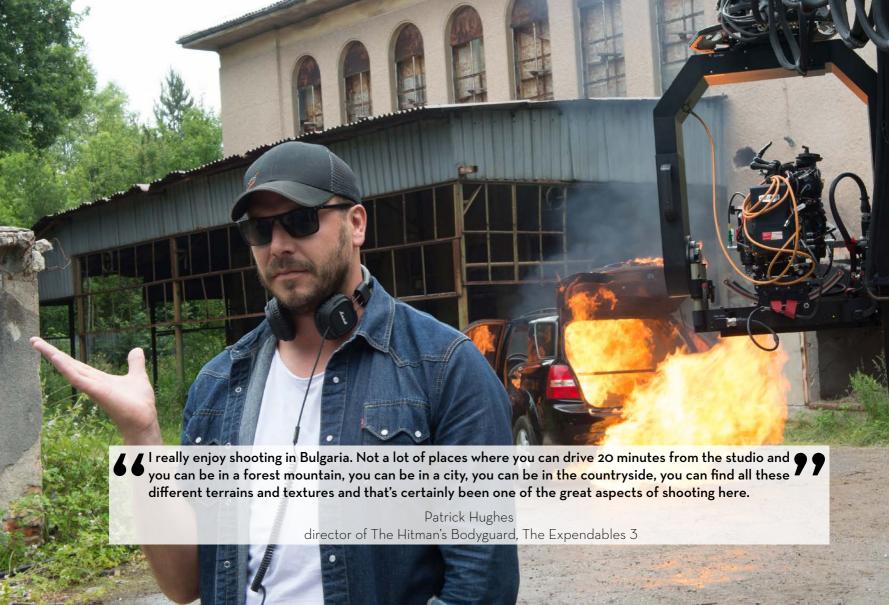

## We are a one-stop-shop for filmmakers providing services from script to screen.

With a rich ancient history, spectacular scenery and varied urban infrastructure we offer industrial, historical and modern areas to best fit your story. You can pick and choose the right locations for you situated in close proximity of each other. A growing number of film houses around the world are discovering what makes Nu Boyana special. We offer you unique locations, professional services and high production value.

**Four seasons, one location:** Bulgaria's continental climate is characterized by four well-defined seasons: white and snowy winter, fresh and blooming spring, warm and sunny summer, and rainy and golden-leafed autumn. You will always find the fitting background to make your production stand out.