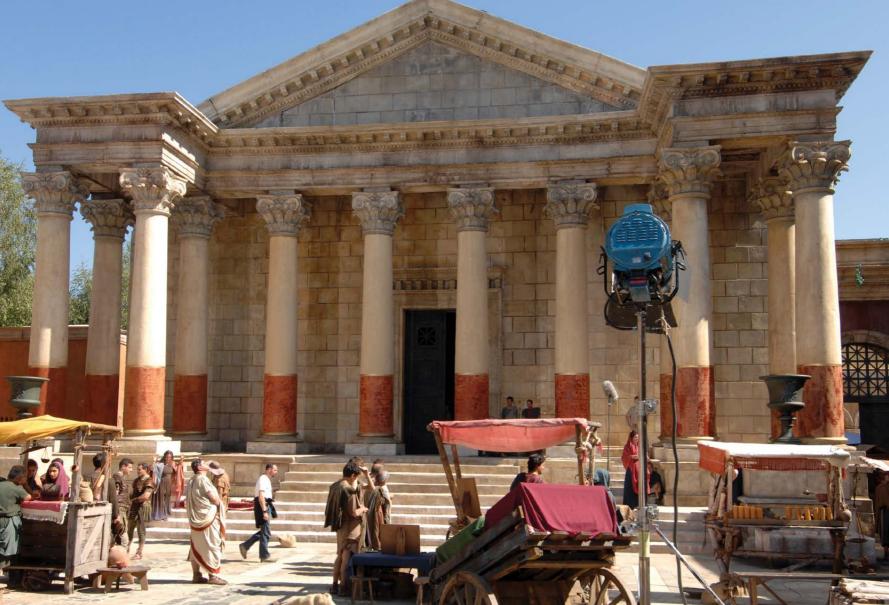

### Props

Bed knobs, broomsticks and all your favorite things can be found right here within our warehouses. Vintage typewriters, modern artwork and everything in between to lend an authentic look to the world you want to create. In our five huge storage areas we maintain a particularly impressive collection of Roman props, as well as a vast array of furniture, household items, office and restaurant equipment, statues and paintings. Many are custom-made on site and our skilled technicians can modify any existing props to suit your needs. Our graphic designers can also provide any period's posters, newspapers, number plates and more, while our experienced staff can assist you with accurate insights and advice to deliver that genuine look your film needs.