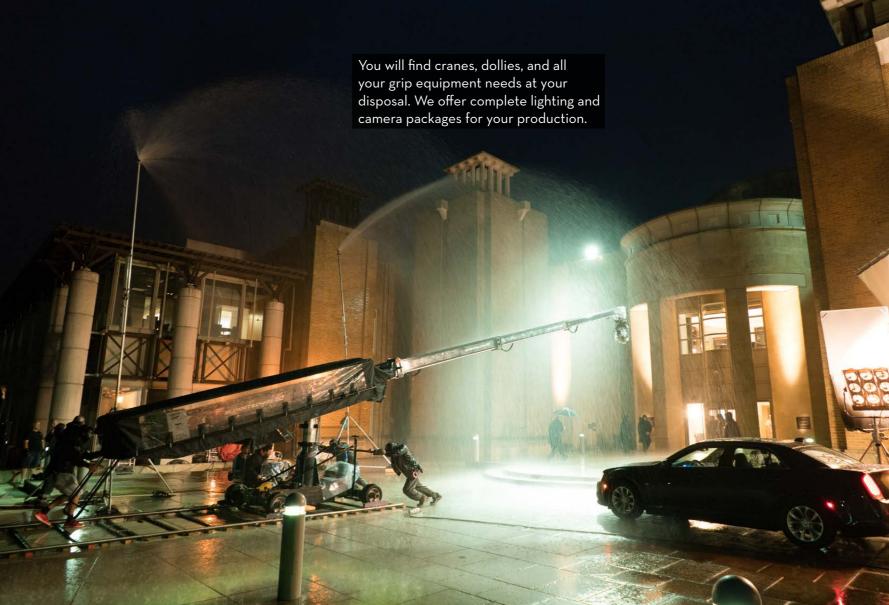

Grip

Crane Scorpio 30' +7' Arm • Crane Scorpio 23' • Pegasus • Giraffe • Foxy Advanced Cranes • Bolt High-Speed Cinebot On Track • Scorpio Stabilized Head • Scorpio Head • 3 Axis • Remote Head Thoma TR3 • Super Panther Dollies • Super Panther III + Super Jib II • Porta Jib • Eagle • Super Falcon II Albatross • Pee Wee Dario. All cranes and dollies have the necessary accessories.