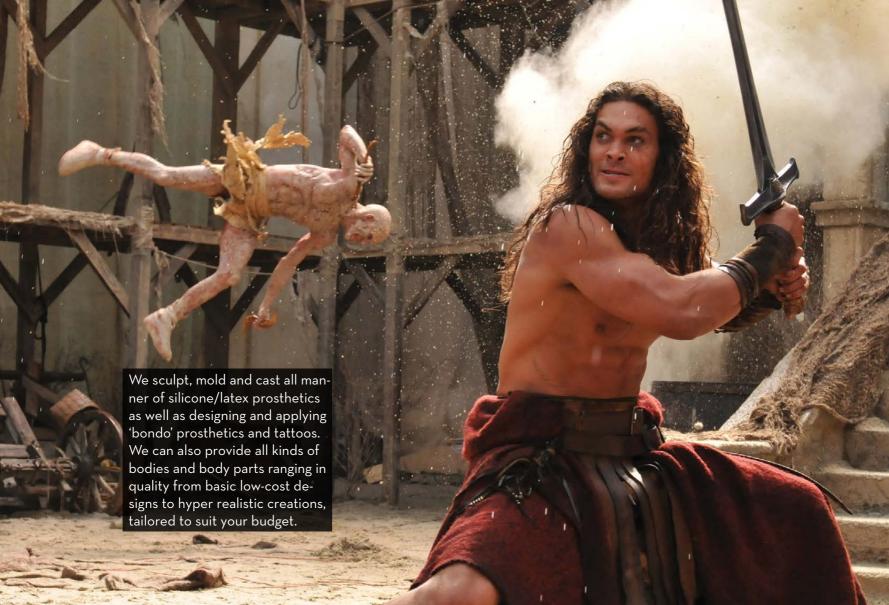

## Visual EX

Nu Boyana is the home of the biggest visual effects studio in Eastern Europe. In the last fifteen years the Worldwide FX's artists have been dedicated to creating top-notch visual effects armed with the latest technology available.

Worldwide FX can provide a full range of visual effects services including conceptual design, look development, on-set supervision, compositing, 3D animation / CGI, digital matte painting, and finishing. And the company's team of supervisors, designers and VFX artists is experienced in bringing vision to life.

As visual effects professionals, the Worldwide FX team is ready to supply film crews with cost-effective solutions within the production budget.

WorldWide FX has its own Art Department with designers who are true masters in bringing ambitious ideas to life. They are a significant part of every major project coming to the studio - from previsualization through concepts and storyboards to digital matte paintings and motion graphic animations.