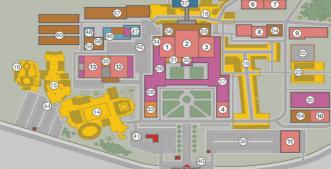

### **STAGES**

1, 2, 3, 4, 5, 6, 7, 8, 9, 10, 11, 12, 13

### **OPEN SETS**

14 Roman set

18 Arabian street

19 New York streets

22 Forest back lot

24 Army base

25 Village house

## **OFFICES AND FACILITIES**

26 Management

27 World Wide FX CGI studio

28 Kodak laboratory

29 Offices for rent /main building/

30 Offices for rent

36 Sport club 37 Power station 1

38 Power station 5

39 "Brown" crew parking

(5)

40 Visitor parking

41 "Grey" crew parking

43 Caravans & trucks

44 "300" parking 45 "Kodak" parking

Security points

### **WORKSHOPS**

46 SFX workshop 47 Foam workshop

48 Vacuform & models

1 - ground level, 2 - first floor 42 "Yellow" office parking 49 Action vehicles repairs

50 Metal workshop 1 51 Metal workshop 2

52 Carpentry workshop 1

53 Carpentry workshop 2

# 54 Grip store

55 Camera department

56 Electrical store

57 Wardrobe

58 Set dressing antique furniture

59 Weapon store

60 Dressing stores 1, 2, 3

61 Wardrobe store

62 Open Store

63 Dressing/prop store 4 64 Dressing/prop store 5

65 Action vehicles